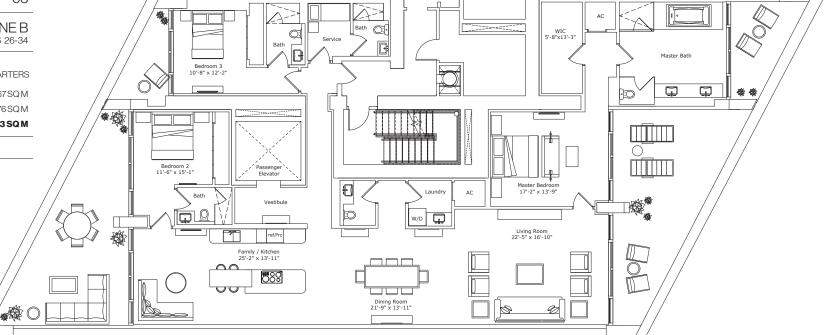

## INTERIOR ARCHITECTURE

PYR LED BY PIERRE-YVES ROCHON

| SIGNATURE RESIDENCE                                                 | MODEL D3               |
|---------------------------------------------------------------------|------------------------|
| LINE                                                                | 03                     |
| BUILDING ZONE                                                       | ZONE B<br>FLOORS 26-34 |
| RESIDENCE DESCRIPTION<br>3 BED/4.5 BATH + FAMILY + SERVICE QUARTERS |                        |

 INTERIOR
 2,870 SQ FT
 267 SQ M

 OUTDOOR LIVING
 814 SQ FT
 76 SQ M

 TOTAL
 3,684 SQ FT
 343 SQ M